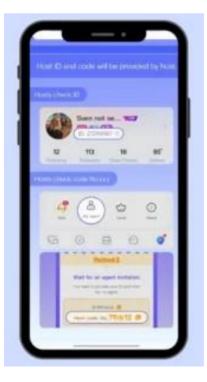

#### Method 2: Accept Agent Invite To Become Host

- Download Poppo App
- Install & Register on the Poppo App.
- Find the Poppo ID & Host Code
- (To check ID & Host Code, Click on the 'My Agent' Option in the Profile.)
- Submit the form with the correct details OR send us your Poppo ID & Host Code on <u>Whatsapp at</u> +917009828179