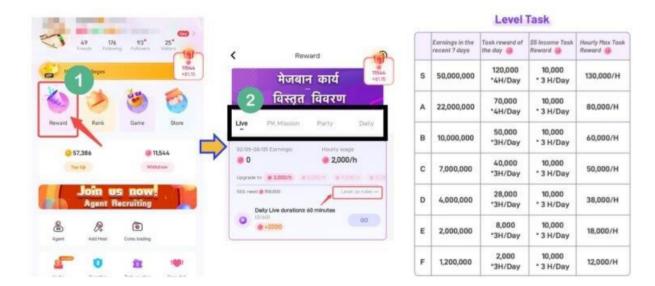

#### **Poppo Reward Income:**

Hourly Salary Reward:

- Weekly host hourly salary reward of around \$100 \$300
- Check the rewards section & level-up rules in your profile for detailed information.
- After completing the task, the host has to claim rewards within 24 hours.

## **Host Ranking Rewards:**

- Host Live Ranking
- Host Wish Ranking
- Host Tips Ranking