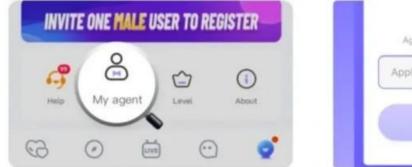

## THERE ARE TWO WAYS TO BECOME A HOST ON POPPO APP:

Method 1: Use Agent ID For Host Registration

- Download Poppo App
- Install & Register on Poppo App.
- Host Need To Click on 'My Agent' from Profile Options.
- Enter Agent ID '3321610 & Apply To Join The Agency.

#### Method 2: Accept Agent Invite To Become Host

- Download Poppo App
- Install & Register on the Poppo App.
- Find the Poppo ID & Host Code
- (To check ID & Host Code, Click on the 'My Agent' Option in the Profile.)
- Submit the form with the correct details OR send us your Poppo ID & Host Code on <u>Whatsapp at</u> +917009828179