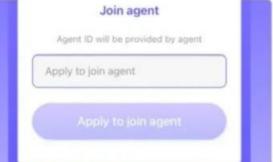

## THERE ARE TWO WAYS TO BECOME A HOST ON POPPO APP:

Method 1: Use Agent ID For Host Registration

- Download Poppo App
- Install & Register on Poppo App.
- Host Need To Click on 'My Agent' from Profile Options.
- Enter Agent ID '3321610 & Apply To Join The Agency.

#### Method 2: Accept Agent Invite To Become Host

- Download Poppo App
- Install & Register on the Poppo App.
- Find the Poppo ID & Host Code
- (To check ID & Host Code, Click on the 'My Agent' Option in the Profile.)
- Submit the form with the correct details OR send us your Poppo ID & Host Code on <u>Whatsapp at</u> +917009828179