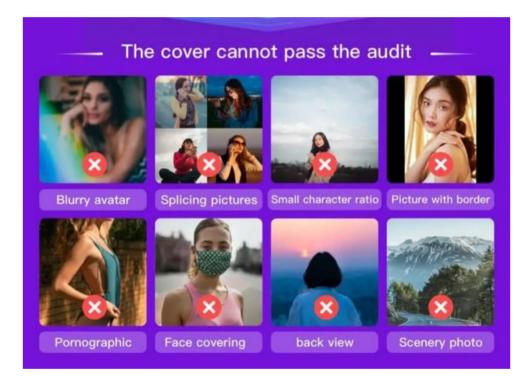

#### **Cover Photo Rule:**

- The cover photo will be displayed for the Live/Party cover
- The cover photo must be real.
- The live stream will be cut off if the host does not upload a compliant cover photo.
- Better cover photos and live performances will lead to more exposure
- The non-compliant cover photos are shown below: